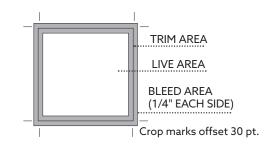

# **PRODUCTION REQUIREMENTS**

- All colours must be converted to CMYK.
- Minimum resolution of 300 dpi for all images and logos at 100%.
- Completed ad must be submitted as a press-ready high-resolution PDF.
- All ads, except full page ads, must have a defining border on all sides.
- All bleeds must extend 1/4" on each side this ONLY applies to full-page ads, and double-page spreads. All other ads do not need bleed, but do require a 0.5 pt border.
- All files' ink-density levels (in image or graphic element) must not exceed 320%.

# **RECOMMENDED SPECIFICATIONS**

- The live area is 1/2" in from the trim size.
- Designers use a "rich black" (except for text below 24 pt).
  20%C 20%M 20%Y 100%K.
- 100% colour accuracy is not guaranteed.

# AD DIMENSIONS (INCHES)

| AD TYPE                     | WIDTH  |   | HEIGHT |
|-----------------------------|--------|---|--------|
| Full Page w/ bleed (FPC)    | 8.75"  | х | 8.75"  |
| Live Area                   | 8"     | x | 8"     |
| Trim Area                   | 8.5"   | x | 8.5"   |
| Double-Page Spread w/ bleed | 17.25" | х | 8.75"  |
| Live Area                   | 16.5"  | x | 8"     |
| Trim Area                   | 17"    | x | 8.5"   |
| 1/2 Horizontal              | 7.5"   | х | 3.625" |
| 1/2 Vertical                | 3.625" | х | 7.5"   |
| All ads are full colour     |        |   |        |

Trim Size (8.5" x 8.5"): The actual physical size of the finished publication.

Live Area (8" x 8"): The area of the page occupied by the ad's images and text. All images and text must be within the boundaries of this area, except images which are intended to 'bleed' off the page.

**Bleed Area (8.75" x 8.75"):** The area used for ink to 'bleed' off the edges of the page so that no white edges occur when the publication is cut to Trim Size.

#### Crop marks must be offset by 30 pt.

10221–123 Street NW 780.970.4979 Edmonton, AB T5N 1N3 ballet**edmonton**.ca